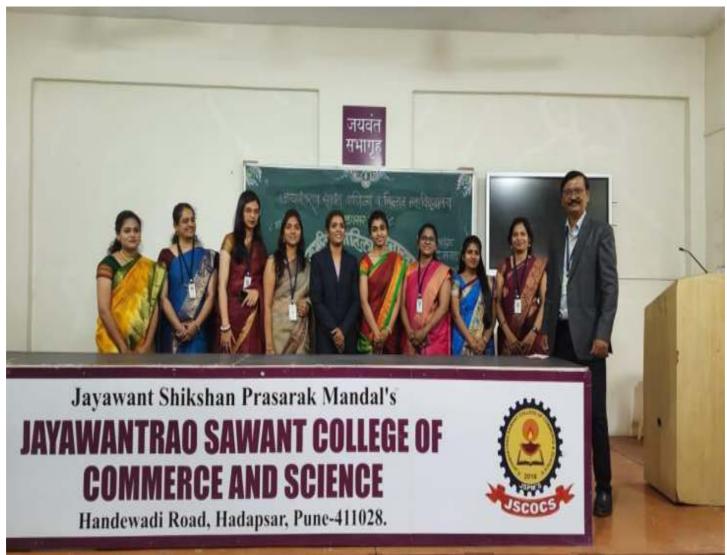

3.4.3.1: Number of extension and outreach programs conducted in collaboration with industry, community, and Non-Government Organizations through NSS/NCC etc., year during the last five years.