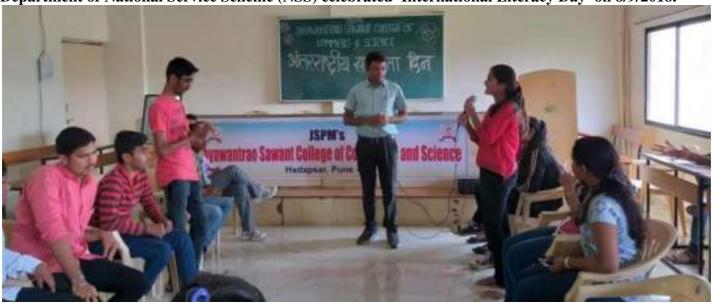

edgoot, Pure - 411 COL



Mou

PRINCIPAL
JSPM's
Jayawantrao Sawant
Commerce & Science College
Hadapas, Pare - 411 028.



## JAYAWANTRAO SAWANT COLLEGE OF COMMERCE AND SCIENCE



PROF. DR. T. J. SAWANT B.E. (Elec.), PGDM, PhD Founder Secretary Sr. No. 58, Handewadi Road, Satavnagar, Hadapsar, Pune-411028 Phone: 7722045403 / 9175954032

Email Id: <a href="mailto:principal@jspmjscocs.edu.in">principal@jspmjscocs.edu.in</a> Website: <a href="mailto:www.jspmjscocs.edu.in">www.jspmjscocs.edu.in</a> Approved by Govt. of Maharashtra & Affiliated to SPPU, Pune-07 College Code: <a href="PU/PN/CS/485/2018">PU/PN/CS/485/2018</a>

PROF. DR. H. R. KULKARNI M.Sc., PhD, PGDBM, PGDM, MBS, FAZI Principal

### Department of National Service Scheme (NSS) celebrated 'International Literacy Day' on 8/9/2018.



Figure: Students while sharing their ideas with each other and a Faculty Member Dr. SandipGawate.





PROF. DR. T. J. SAWANT B.E. (Elec.), PGDM, PhD Founder Secretary Sr. No. 58, Handewadi Road, Satavnagar, Hadapsar, Pune-411028 Phone: 7722045403 / 9175954032

Email Id: <a href="mailto:principal@jspmjscocs.edu.in">principal@jspmjscocs.edu.in</a> Website: <a href="mailto:www.jspmjscocs.edu.in">www.jspmjscocs.edu.in</a> Approved by Govt. of Maharashtra & Affiliated to SPPU, Pune-07 College Code: <a href="PU/PN/CS/485/2018">PU/PN/CS/485/2018</a>

PROF. DR. H. R. KULKARNI M.Sc., PhD, PGDBM, PGDM, MBS, FAZI Principal

Date: 12/09/2018

### **Event Summery Report**

Name of the Event: "International Literacy Day"

**Date & Time:** 08/09/2018

➤ Venue: JayawantSabhagruh

**Objective of Event:*