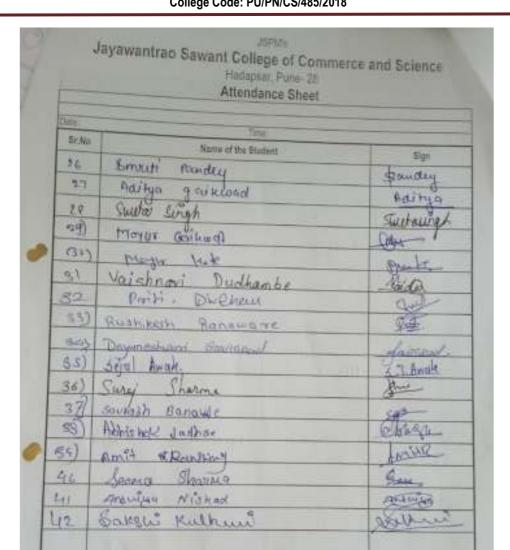

hD, PGDBM, PGDM, MBS, FAZI Principal

#### Jayawantrao Sawant College of Commerce and Science Hadapsar, Pune- 28 Attendance Sheet Bign St.No Name of the Student May ed airch 44 MUST MARIOS Janes L (majkons \_itsfales.oni Wistati 3 Kewlesmanshipm 2 demons EB Motthkumar Chaudhary 10 MARIA (2) 141 16 11) 16 13) Galkonn Saishraig 53 24 4 haute Anisha @ Shewelle showile



PROF. DR. T. J. SAWANT

B.E. (Elec.), PGDM, PhD

**Founder Secretary** 

### JAYAWANT SHIKSHAN PRASARAK MANDAL'S

### JAYAWANTRAD SAWANT COLLEGE OF COMMERCE AND SCIENCE

Sr. No. 58, Handewadi Road, Satavnagar, Hadapsar, Pune-411028 Phone: 7722045403 / 9175954032

Email Id: principal@jspmjscocs.edu.in Website: www.jspmjscocs.edu.in Approved by Govt. of Maharashtra & Affiliated to SPPU, Pune-07 College Code: PU/PN/CS/485/2018





PROF. DR. T. J. SAWANT

B.E. (Elec.), PGDM, PhD

**Founder Secretary** 

### JAYAWANT SHIKSHAN PRASARAK MANDAL'S



Sr. No. 58, Handewadi Road, Satavnagar, Hadapsar, Pune-411028 Phone: 7722045403 / 9175954032

Email Id: principal@jspmjscocs.edu.in Website: www.jspmjscocs.edu.in Approved by Govt. of Maharashtra & Affiliated to SPPU, Pune-07 College Code: PU/PN/CS/485/2018

PROF. DR. H. R. KULKARNI M.Sc., PhD, PGDBM, PGDM, MBS, FAZI **Principal** 

Date: 06/01/2019

#### **Event Summery Report**

Name of the Event: "SavitribaiPhule Birth Anniversary"

**Date & Time:** 03/01/2019

> Venue: JayawantSabhagruh

**Objective of Event:** 

Commemorate the legacy of SavitribaiPhule.

> Students will understand SavitribaiPhule contributions to education and social equality.

> Sponsored by(if Any