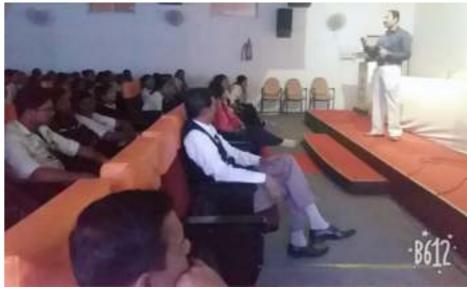

Jayanamino Sanost College
of Commerce & Science
Hideport Pure - 411 COL





PRINCIPAL
JSPM's
Jayawantrao Sawant
Commerce & Science College
Hatispas, Pare - 411 028





PROF. DR. T. J. SAWANT B.E. (Elec.), PGDM, PhD Founder Secretary Sr. No. 58, Handewadi Road, Satavnagar, Hadapsar, Pune-411028 Phone: 7722045403 / 9175954032

Email Id: <a href="mailto:principal@jspmjscocs.edu.in">principal@jspmjscocs.edu.in</a> Website: <a href="mailto:www.jspmjscocs.edu.in">www.jspmjscocs.edu.in</a> Approved by Govt. of Maharashtra & Affiliated to SPPU, Pune-07 College Code: <a href="PU/PN/CS/485/2018">PU/PN/CS/485/2018</a>

PROF. DR. H. R. KULKARNI M.Sc., PhD, PGDBM, PGDM, MBS, FAZI Principal

Department of National Service Scheme organized a guest lecture on the title 'Friend of Snake' on 14/12/2018.



Figure: Dr. RajendraSalunkhe, Speaker of the program, while delivering a talk on importance of snakes in the environment.





PROF. DR. T. J. SAWANT B.E. (Elec.), PGDM, PhD Founder Secretary Sr. No. 58, Handewadi Road, Satavnagar, Hadapsar, Pune-411028 Phone: 7722045403 / 9175954032

Email Id: <a href="mailto:principal@jspmjscocs.edu.in">principal@jspmjscocs.edu.in</a> Website: <a href="mailto:www.jspmjscocs.edu.in">www.jspmjscocs.edu.in</a> Approved by Govt. of Maharashtra & Affiliated to SPPU, Pune-07 College Code: <a href="PU/PN/CS/485/2018">PU/PN/CS/485/2018</a>

PROF. DR. H. R. KULKARNI M.Sc., PhD, PGDBM, PGDM, MBS, FAZI Principal

Date: 18/12/2018

### **Event Summery Report**

Name of the Event: 'Friend of Snake'

**Date & Time:** 14/12/2018

➤ Venue: JSPM Campus Hadapsar, Audito