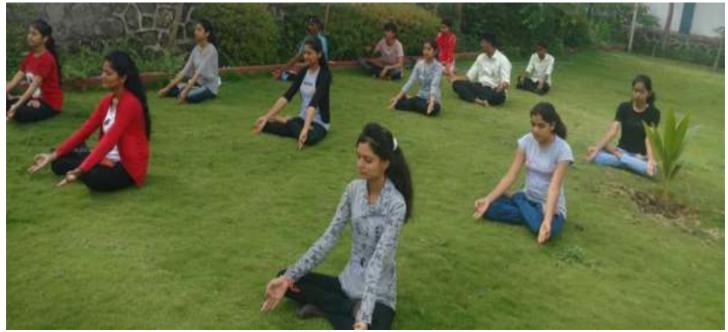

namino Salant College
of Committee & Science
Hedgest, Pure - 411 COL.



PRINCIPAL JSPM's Jayawantrao Sawant

Commerce & Science College Hartspair, Prine - 411 029.





PROF. DR. T. J. SAWANT B.E. (Elec.), PGDM, PhD Founder Secretary Sr. No. 58, Handewadi Road, Satavnagar, Hadapsar, Pune-411028 Phone: 7722045403 / 9175954032

Email Id: <a href="mailto:principal@jspmjscocs.edu.in">principal@jspmjscocs.edu.in</a> Website: <a href="mailto:www.jspmjscocs.edu.in">www.jspmjscocs.edu.in</a> Approved by Govt. of Maharashtra & Affiliated to SPPU, Pune-07 College Code: <a href="mailto:PU/PN/CS/485/2018">PU/PN/CS/485/2018</a>

PROF. DR. H. R. KULKARNI M.Sc., PhD, PGDBM, PGDM, MBS, FAZI Principal

Department of National Service Scheme (NSS) organized an event for Yoga Day celebration on 21/06/2019.



Figure: Students of JayawantraoSawant Commerce and Science College, Hadapsar, Pune celebrating Yoga Day by performing yoga.





PROF. DR. T. J. SAWANT B.E. (Elec.), PGDM, PhD Founder Secretary Sr. No. 58, Handewadi Road, Satavnagar, Hadapsar, Pune-411028 Phone: 7722045403 / 9175954032

Email Id: <a href="mailto:principal@jspmjscocs.edu.in">principal@jspmjscocs.edu.in</a> Website: <a href="mailto:www.jspmjscocs.edu.in">www.jspmjscocs.edu.in</a> Approved by Govt. of Maharashtra & Affiliated to SPPU, Pune-07 College Code: <a href="PU/PN/CS/485/2018">PU/PN/CS/485/2018</a>

PROF. DR. H. R. KULKARNI M.Sc., PhD, PGDBM, PGDM, MBS, FAZI Principal

Date: 25/06/2019

#### **Event Summery Report**

Name of the Event: "Yoga Day"

**Date & Time:** 21/06/2019

Venue: JSPM College Campus

**Objective o