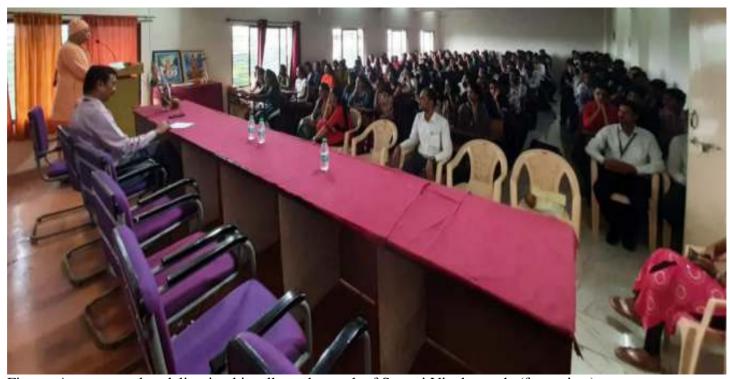

JayawantSabhagruh. All student and teacher are invited for the same.







PRINCIPAL JSPM's Jayawantrao Sawant Commerce & Science College Hadignar, Pare - 411 009.





PROF. DR. T. J. SAWANT B.E. (Elec.), PGDM, PhD Founder Secretary Sr. No. 58, Handewadi Road, Satavnagar, Hadapsar, Pune-411028 Phone: 7722045403 / 9175954032

Email Id: <a href="mailto:principal@jspmjscocs.edu.in">principal@jspmjscocs.edu.in</a> Website: <a href="mailto:www.jspmjscocs.edu.in">www.jspmjscocs.edu.in</a> Approved by Govt. of Maharashtra & Affiliated to SPPU, Pune-07 College Code: <a href="PU/PN/CS/485/2018">PU/PN/CS/485/2018</a>

PROF. DR. H. R. KULKARNI M.Sc., PhD, PGDBM, PGDM, MBS, FAZI Principal

Department of National Service Scheme (NSS) arranged expert talk on 'Swami Vivekanand's Work' on 04/10/2019.



Figure: A guest speaker delivering his talk on the work of Swami Vivekananda (front view).





PROF. DR. T. J. SAWANT B.E. (Elec.), PGDM, PhD Founder Secretary Sr. No. 58, Handewadi Road, Satavnagar, Hadapsar, Pune-411028 Phone: 7722045403 / 9175954032

Email Id: <a href="mailto:principal@jspmjscocs.edu.in">principal@jspmjscocs.edu.in</a> Website: <a href="mailto:www.jspmjscocs.edu.in">www.jspmjscocs.edu.in</a> Approved by Govt. of Maharashtra & Affiliated to SPPU, Pune-07 College Code: <a href="PU/PN/CS/485/2018">PU/PN/CS/485/2018</a>

PROF. DR. H. R. KULKARNI M.Sc., PhD, PGDBM, PGDM, MBS, FAZI Principal

Date: 07/10/2019

#### **Event Summery Report**

Name of the Event: "Work of Swami Vivekanand"

Date & Time: 04/10/2019Venue: JayawantSabhagruh

**Objective of Event:** 

• Provide th