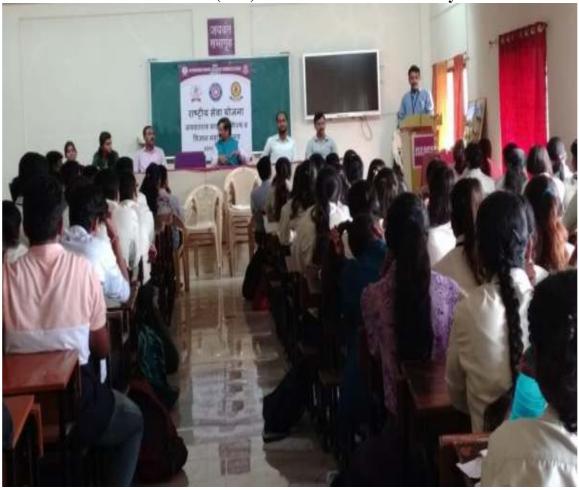

nt and teacher are invited for the same.



NSS Programme Officer
Jayawariano Samont Codlege
of Communica & Science
Hadepoor, Pure - 411 COS.



Man

PRINCIPAL
JSPM's
Jayawantrao Sawant
Commerce & Science College
Hadapas, Pire - 411 028.



### JAYAWANTRAD SAWANT COLLEGE OF COMMERCE AND SCIENCE



PROF. DR. T. J. SAWANT B.E. (Elec.), PGDM, PhD **Founder Secretary** 

Sr. No. 58, Handewadi Road, Satavnagar, Hadapsar, Pune-411028 Phone: 7722045403 / 9175954032

Email Id: principal@jspmjscocs.edu.in Website: www.jspmjscocs.edu.in Approved by Govt. of Maharashtra & Affiliated to SPPU, Pune-07 College Code: PU/PN/CS/485/2018

PROF. DR. H. R. KULKARNI M.Sc., PhD, PGDBM, PGDM, MBS, FAZI **Principal** 

#### Department of National Service Scheme (NSS) celebrated 'Constitution Day' on 28/11/2019.



Figure: Dr. SandipGawate, Head, Department of Commerce delivering a talk on the occasion of 'Constitution Day'.



(2)

PROF. DR. T. J. SAWANT B.E. (Elec.), PGDM, PhD Founder Secretary Sr. No. 58, Handewadi Road, Satavnagar, Hadapsar, Pune-411028 Phone: 7722045403 / 9175954032

Email Id: <a href="mailto:principal@jspmjscocs.edu.in">principal@jspmjscocs.edu.in</a> Website: <a href="mailto:www.jspmjscocs.edu.in">www.jspmjscocs.edu.in</a> Approved by Govt. of Maharashtra & Affiliated to SPPU, Pune-07 College Code: <a href="PU/PN/CS/485/2018">PU/PN/CS/485/2018</a>

PROF. DR. H. R. KULKARNI M.Sc., PhD, PGDBM, PGDM, MBS, FAZI Principal

Date: 01/12/2019

#### **Event Summery Report**

Name of the Event: "Constitution Day"

Date & Time: 28/11/2019Venue: JayawantSabhagruh

> Objective of Event: