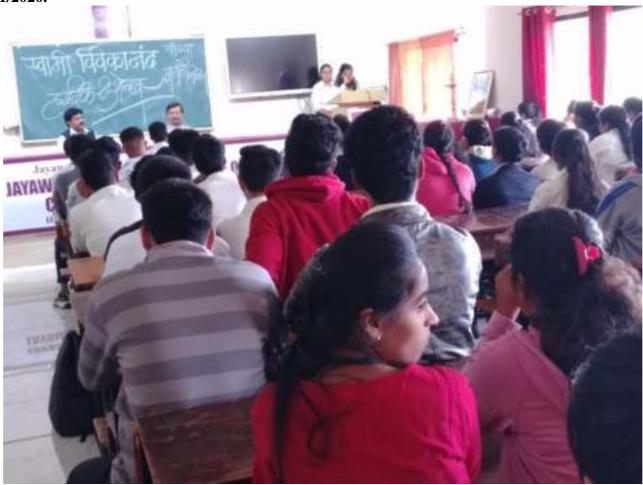

दलक गावाची निवद करताना महाविद्याणयांचे शिविराची शारिरीक अंतर राजून काम करतील आणि सुरक्षित निवासन्तानावावनची व्यवस्था राजानील पदाधिका- यांधी बोलून न्याची अञ्चानिका व खाबी करावी, विशेष शिक्षिर आयोजन करनाना सङ्जावी स्वयंनेवकांचे बोन्ही पालकांकडून योग्य ने हमीपक महाविद्यालयाने येले गरजेचे आहे. तसेच तिक्षिर आयोजन करताना सर्व जासबीय नियमाकर्तीचे पासन करने अल्पानःचक आहे. श्रुर सर्व बाक्षीचे पालम व निर्धारण करण्याच्या उद्दीवर अपल्या महाविद्यालयान किंग्य शिविर आयोजन करण्यान परकानगी वेण्यान देन आहे.