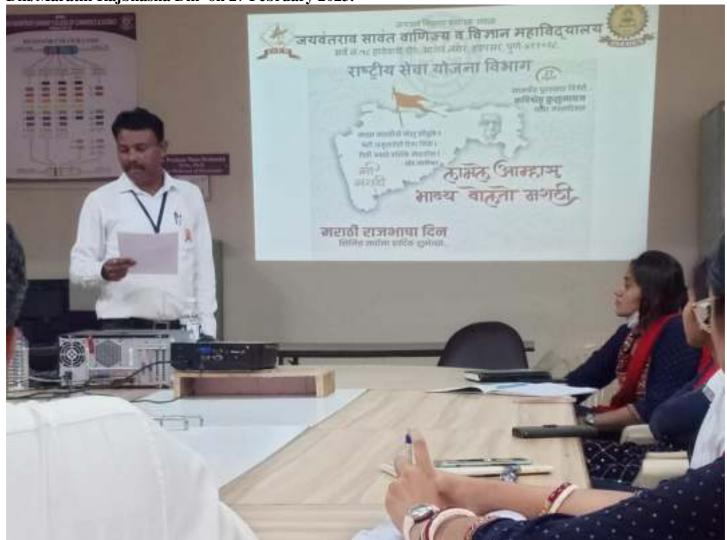

#### Sanction letter for conducting camp of National Service Scheme (NSS) in the academic year 2022-2023

संबर्भ : रासेथी/८६२/२०२३

मा पानार्थ

जयबंत शिक्षण प्रसारक मंडळ जयबंतराय साबंत वाणिज्य व विज्ञान महाविद्यालय पत्ताः हडपसर ता.: पुणे (महानगर पालिका

हह) जि: पुणे फिनकोड: 411028

विषय : २०२२-२०२३ राष्ट्रीय सेवा योजना स्वयंनिर्वाही विशेष शिबिर मान्यता देणेबावत... शिबिर संकल्पना - स्वातंत्र्याचा अमृत महोत्सव अंतर्गत " युवकांचा ध्यास ग्राम- शहर विकास"

महोदय/महोदया