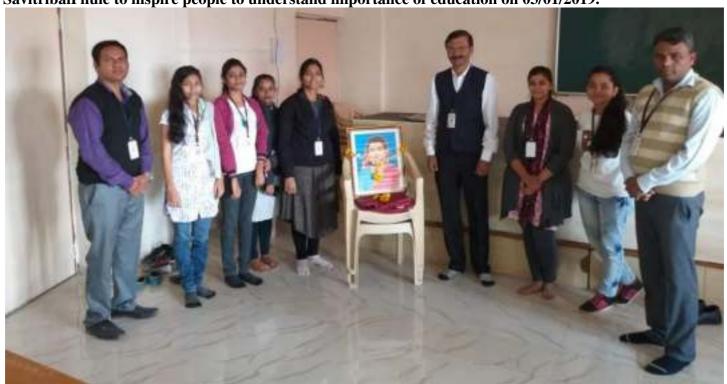

teacher are invited for the same.







PRINCIPAL

PRINCIPAL

JSPM's

Jayawantrao Sawant

Commerce & Science College

Harlagear, Paire - 411 028



## JAYAWANTRAO SAWANT COLLEGE OF COMMERCE AND SCIENCE



PROF. DR. T. J. SAWANT B.E. (Elec.), PGDM, PhD **Founder Secretary** 

Sr. No. 58, Handewadi Road, Satavnagar, Hadapsar, Pune-411028 Phone: 7722045403 / 9175954032

Email Id: principal@jspmjscocs.edu.in Website: www.jspmjscocs.edu.in Approved by Govt. of Maharashtra & Affiliated to SPPU, Pune-07 College Code: PU/PN/CS/485/2018

PROF. DR. H. R. KULKARNI M.Sc., PhD, PGDBM, PGDM, MBS, FAZI **Principal** 

Department of National Service Scheme (NSS), organized an event to celebrate 'Birth Anniversary' of SavitribaiPhule to inspire people to understand importance of education on 03/01/2019.



Figure: Dr. H.R Kulkarni, Principle, Jayawantrao Sawant Commerce and Science College, Hadapsar, Pune along with his teaching staff ArchanaGhadge, Mr. Gawade celebrated the birth anniversary of SavitribaiPhule.



(3)

PROF. DR. T. J. SAWANT B.E. (Elec.), PGDM, PhD Founder Secretary Sr. No. 58, Handewadi Road, Satavnagar, Hadapsar, Pune-411028 Phone: 7722045403 / 9175954032

Email Id: <a href="mailto:principal@jspmjscocs.edu.in">principal@jspmjscocs.edu.in</a> Website: <a href="mailto:www.jspmjscocs.edu.in">www.jspmjscocs.edu.in</a> Approved by Govt. of Maharashtra & Affiliated to SPPU, Pune-07 College Code: <a href="PU/PN/CS/485/2018">PU/PN/CS/485/2018</a>

PROF. DR. H. R. KULKARNI M.Sc., PhD, PGDBM, PGDM, MBS, FAZI Principal

Date: 06/01/2019

### **Event Summery Report**

Name of the E