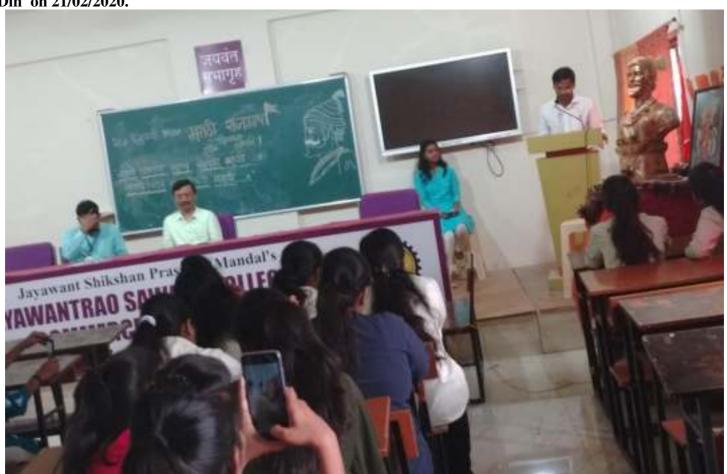

|     | work at village Wadki                   | (NSS)             |              |         |           |     |
|-----|-----------------------------------------|-------------------|--------------|---------|-----------|-----|
| 20. |                                         | National          | Service      | Scheme  | 2021-2022 | 82  |
|     | Woman Hygiene                           | (NSS)             |              |         |           |     |
| 21. |                                         | National          | Service      | Scheme  | 2021-2022 | 85  |
|     | Swach Bharat Abhiyan                    | (NSS)             |              |         |           |     |
| 22. |                                         | National          | Service      | Scheme  | 2021-2022 | 88  |
|     | A guest lecture by Dr. Pralhad Joshi    | (NSS)             |              |         |           |     |
| 23. | Food Exhibition                         | -                 | nt of Microl |         | 2021-2022 | 91  |
| 24  | D (1 ) ( 1 ) ( 1 ) ( 1 ) ( 1 )          | National          | Service      | Scheme  | 2019-2020 | 98  |
| 25  | Participated in Ashadi Wari             | (NSS)             | g :          | 0.1     | 2040 2020 | 400 |
| 25  | Expert talk on Swami Vivekanand's Work  | National (NSS)    | Service      | Scheme  | 2019-2020 | 100 |
| 26  | Dr. A.P.J Abdul Kalam Birth             | National          | Service      | Scheme  | 2019-2020 | 103 |
|     | Anniversary                             | (NSS)             |              |         |           |     |
| 27  |                                         | National          | Service      | Scheme  | 2019-2020 | 106 |
|     | Camp at Village Pangare                 | (NSS)             |              |         |           |     |
| 28  | Inauguration of Business Development    | National          | Service      | Scheme  | 2019-2020 | 110 |
| 20  | Center                                  | (NSS)             | ~ .          | ~ 1     | 2212 222  |     |
| 29  |                                         | National          | Service      | Scheme  | 2019-2020 | 115 |
| 20  | Celebration of Marathi Rajbhasha Din    | (NSS)             | <u> </u>     | 0.1     | 2010 2020 | 100 |
| 30  | Cleaning of the tweels of Sinhaged fout | National          | Service      | Scheme  | 2019-2020 | 120 |
| 31  | Cleaning of the track of Sinhagad fort  | (NSS)             | Camrias      | Calcara | 2010 2020 | 124 |
| 31  | Voga Day adabation                      | National          | Service      | Scheme  | 2019-2020 | 124 |
| 32  | Yoga Day celebration                    | (NSS)<br>National | Service      | Scheme  | 2019-2020 | 127 |
| 32  | Celebration of Constitution Day         | (NSS)             | Service      | Scheme  | 2019-2020 | 14/ |
| 33  | Celebration of Savitribai Phule Birth   | National          | Service      | Scheme  | 2019-2020 | 130 |
|     | Anniversary                             | (NSS)             | Scrvice      | Scheme  | 2017 2020 | 130 |
| 34  | 7 mm voidary                            | National          | Service      | Scheme  | 2019-2020 | 135 |
|     | Rally for Road Safety                   | (NSS)             | BCI VICC     | Scheme  | 2017 2020 | 155 |
| 35  | Celebration of Swami Vivekandand        | National          | Service      | Scheme  | 2019-2020 | 140 |
|     | Birth Anniversary                       | (NSS)             |              |         |           |     |
| 36  |                                         | National          | Service      | Scheme  | 2018-2019 | 145 |
|     | Tree Plantation                         | (NSS)             |              |         |           |     |
| 37  |                                         | National          | Service      | Scheme  | 2018-2019 | 148 |
|     | Road Safety Awareness                   | (NSS)             |              |         |           |     |
| 38  | -                                       | National          | Service      | Scheme  | 2018-2019 | 153 |
|     | Guest Lecture on Cashless System        | (NSS)             |              |         |           |     |
| 39  | Celebration of International Literacy   | National          | Service      | Scheme  | 2018-2019 | 158 |
|     | Day                                     | (NSS)             |              |         |           |     |
| 40  |                                         | National          | Service      | Scheme  | 2018-2019 | 161 |
|     | Visit to Orphanage Center               | (NSS)             |              |         |           |     |
| 41  |                                         | National          | Service      | Scheme  | 2018-2019 | 164 |
|     | Lecture on the Friend of Snake          | (NSS)             |              |         |           |     |
| 42  | Celebration of Savitribai Phule Birth   | National          | Service      | Scheme  | 2018-2019 | 167 |
|     | Anniversary                             | (NSS)             |              |         |           |     |