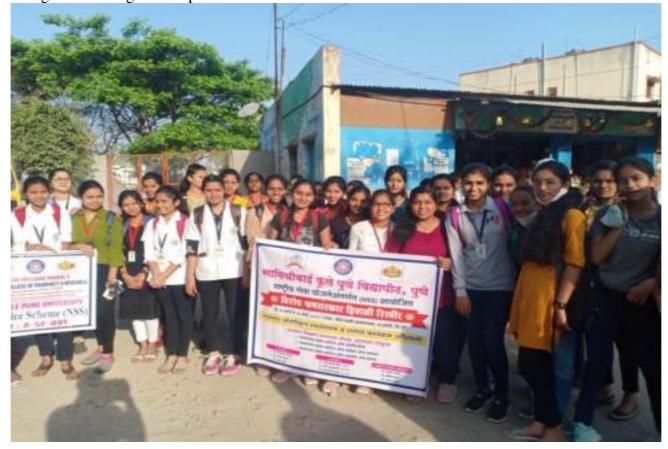

आपल्या प्रेमानाम अनुसम्ब रामेची विशेष शिविराम दि. १६ Dec २०२२ पालून २२ Dec २०२२पर्वन चु. Veer ना. Purandar जि. PUNE या विकाली आयोजन बरण्याम मान्यता देण्यात येत आहे.

उच्च व संब शिक्षण विभाग, सहाराष्ट्र शासन यांनी निर्शयित केलेल्या शासन निर्णय क. रासेयो-२०१४/प.क. ४२/१४/सारि-०. दिनांक: ०६/०९/२०१४, (शासन निर्मय क. २०१४०९०६१६४२०२३ ००८) य शासन निर्मय क.ससेपो-२०१७/४,क.८४/१७/सामि-७, विनोक: २६/०९/२०१७, (शासन निर्णय क. २०१७०९२६१५५१५८४४०८) परिपककानुसार महाराष्ट्र राज्यातील सर्व विद्यापीठांमधील रानेची संख्यीत महाविद्यालयांमधील स्वयंतेवकांकरिता कृती आरायक्यानुसार उपक्रम रावकण्यात यावेत. याकरिता सरपंच, पंचायत समिती, ग्रामविकास अधिकारी, तताठी त कहतीलदार इ. आसकीय अधिकारी/पंजना गांची मदन ज्यांची. तरोच विद्याची स्वयंतेषक व स्थानिक गावकरी गांच्या एकवित शहकार्यांत विविध प्रकारचे उपत्रम विशेष शिक्षिराच्या बालावधीत मोठ्या प्रमाणात व्हानेत ही अपेशा अहे ह्या परिपत्रवादारे आहीर केलेल्या विषमावलीनुसारब आपले रातेची शिक्षिर आयोजित करणे बंधमवारक आहे. तिबिरान वर्तमानपव, हिवटर, फेलबुक, पहुब, इंग्लामाम, इतर मामाजिक माध्यमाद्वारे कोच्य त्या सदरावृत प्रतिद्वी वाची. शिविर संकल्पना - स्वानंत्रपावा अमृत महोलाव अंतर्गत " पुरकांचा ध्याग ग्राम- शहर विकाल" संकल्पनेवर पुढील प्रमाणे उपत्रम राववण्यात पावेत. 🗜 लिंगचाय गर्वेदनशीलता वालीवजायुनी 🔍 मदी स्वच्छता/बलकोन स्वच्छता व वृजारोगण 💈 लोकशाहीतील गहचार वाणि मनदार जनवायुनी ५, ऐतिहासिक स्थाठे संवर्धन व स्वच्छमा अभियान ६, अध सुरक्षा जनजानुनी ४. प्रधानमंत्री जन-धन व विमा योजना ७. बपारंपरिक उनों / अध्यय उनी