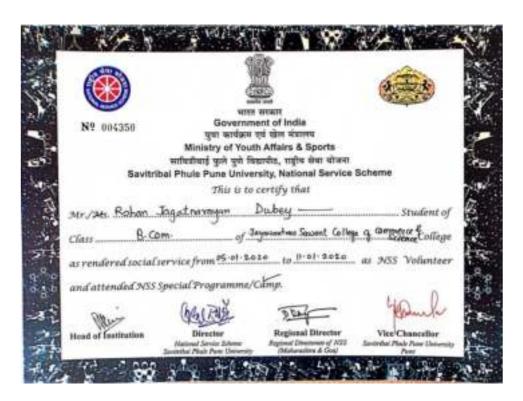

ND SCIENCE



PROF. DR. T. J. SAWANT B.E. (Elec.), PGDM, PhD Founder Secretary Sr. No. 58, Handewadi Road, Satavnagar, Hadapsar, Pune-411028 Phone: 7722045403 / 9175954032

Email Id: <a href="mailto:principal@jspmjscocs.edu.in">principal@jspmjscocs.edu.in</a> Website: <a href="mailto:www.jspmjscocs.edu.in">www.jspmjscocs.edu.in</a> Approved by Govt. of Maharashtra & Affiliated to SPPU, Pune-07 College Code: <a href="mailto:PU/PN/CS/485/2018">PU/PN/CS/485/2018</a>

PROF. DR. H. R. KULKARNI M.Sc., PhD, PGDBM, PGDM, MBS, FAZI Principal

Department of National Service Scheme (NSS) organized a camp at village Pangare, TalukaPurandar, district Pune from 05/01/2020 to 11/01/2020 in collaboration with JaywantraoSawant College of Pharmacy and Research and JayawantraoSawant College of Engineering.



Figure: A letter of approval by Gram Panchayat of village Pangare.



Figure: The health check up during the camp.



## JAYAWANTRAO SAWANT COLLEGE OF COMMERCE AND SCIENCE



PROF. DR. T. J. SAWANT B.E. (Elec.), PGDM, PhD Founder Secretary Sr. No. 58, Handewadi Road, Satavnagar, Hadapsar, Pune-411028 Phone: 7722045403 / 9175954032

Email Id: <a href="mailto:principal@jspmjscocs.edu.in">principal@jspmjscocs.edu.in</a> Website: <a href="mailto:www.jspmjscocs.edu.in">www.jspmjscocs.edu.in</a> Approved by Govt. of Maharashtra & Affiliated to SPPU, Pune-07 College Code: <a href="PU/PN/CS/485/2018">PU/PN/CS/485/2018</a>

PROF. DR. H. R. KULKARNI M.Sc., PhD, PGDBM, PGDM, MBS, FAZI Principal

| 1         | -y certifi      | Ma.                         | NSS                 | carry