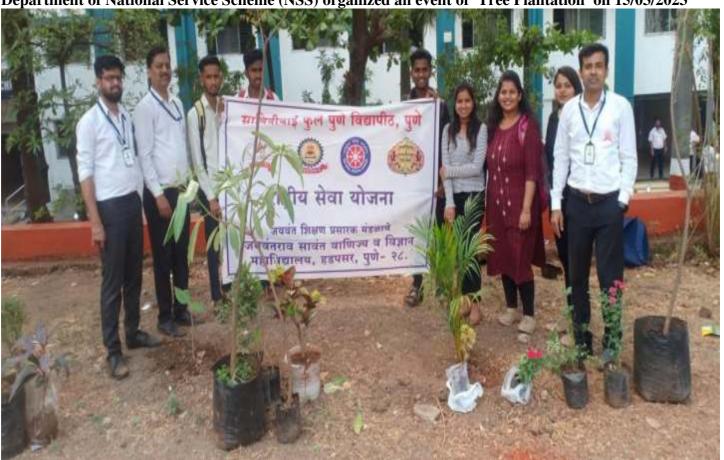

#### **INDEX**

| Sr.<br>No | Name of the activity                                       | Organizing<br>collaborati | _           | agency/ | Year of<br>the<br>activity | Digital<br>Page<br>Number |
|-----------|------------------------------------------------------------|---------------------------|-------------|---------|----------------------------|---------------------------|
| 1.        | Celebration of Birth Anniversary of Dr. A.P.J. Abdul Kalam | National (NSS)            | Service     | Scheme  | 2022-2023                  | 12                        |
| 2.        | Common Singing of National Anthem                          | National (NSS)            | Service     | Scheme  | 2022-2023                  | 18                        |
| 3.        | Har Ghar Tiranga                                           | National (NSS)            | Service     | Scheme  | 2022-2023                  | 23                        |
| 4.        | Swach Bharat Abhiyan                                       | National (NSS)            | Service     | Scheme  | 2022-2023                  | 28                        |
| 5.        | NSS Establishment Day celebration                          | National (NSS)            | Service     | Scheme  | 2022-2023                  | 31                        |
| 6.        | Tree Plantation                                            | National (NSS)            | Service     | Scheme  | 2022-2023                  | 34                        |
| 7.        | Campus Cleaning                                            | National (NSS)            | Service     | Scheme  | 2022-2023                  | 37                        |
| 8.        | Voter Awareness                                            | National (NSS)            | Service     | Scheme  | 2022-2023                  | 40                        |
| 9.        | Women Empowerment                                          | National (NSS)            | Service     | Scheme  | 2022-2023                  | 43                        |
| 10.       | Marathi Bhasha Gaurav Din/Marathi<br>Rajbhasha Din         | National Se<br>(NSS)      | ervice Sche | me      | 2022-2023                  | 46                        |
| 11.       | Savitribai Phule Birth Anniversary                         | National (NSS)            | Service     | Scheme  | 2022-2023                  | 49                        |
| 12.       | Winter NSS camp                                            | National (NSS)            | Service     | Scheme  | 2022-2023                  | 52                        |
| 13.       | Constitution Day celebration                               | National (NSS)            | Service     | Scheme  | 2022-2023                  | 55                        |
| 14.       | EduYouth Meet                                              | National (NSS)            | Service     | Scheme  | 2022-2023                  | 58                        |
| 15.       | International Women Day celebration                        | National (NSS)            | Service     | Scheme  | 2022-2023                  | 64                        |
| 16.       | Blood Donation camp                                        | National (NSS)            | Service     | Scheme  | 2022-2023                  | 67                        |
| 17.       | Tree Plantation                                            | National (NSS)            | Service     | Scheme  | 2022-2023                  | 70                        |
| 18.       | World Health Day                                           | National (NSS)            | Service     | Scheme  | 2022-2023                  | 69                        |
| 19.       | A camp for social and environmental                        | National                  | Service     | Scheme  | 2021-2022                  | 80                        |