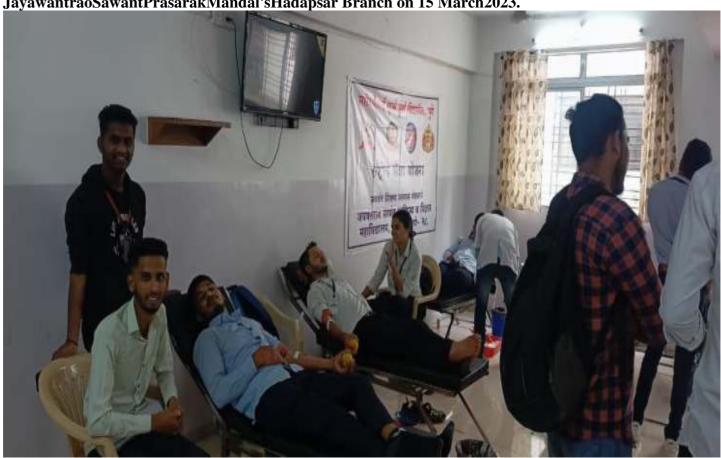

re dying due to lack of blood. So everyone is requested to donate blood to save the people who die due to lack of blood.







Man.

PRINCIPAL
JSPM's
Jayawantrao Sawant
Commerce & Science College
Hartspac, Pare - 411 028.





PROF. DR. T. J. SAWANT B.E. (Elec.), PGDM, PhD **Founder Secretary** 

Sr. No. 58, Handewadi Road, Satavnagar, Hadapsar, Pune-411028 Phone: 7722045403 / 9175954032

Email Id: principal@jspmjscocs.edu.in Website: www.jspmjscocs.edu.in Approved by Govt. of Maharashtra & Affiliated to SPPU, Pune-07 College Code: PU/PN/CS/485/2018

PROF. DR. H. R. KULKARNI M.Sc., PhD, PGDBM, PGDM, MBS, FAZI **Principal** 

Department of National Service Scheme (NSS) organized 'Blood Donation' camp in collaboration with

JayawantraoSawantPrasarakMandal'sHadapsar Branch on 15 March2023.



Figure: Students of JayawantraoSawant Commerce and Science College, Hadapsar, Pune donating their blood during the blood donation camp.





PROF. DR. T. J. SAWANT B.E. (Elec.), PGDM, PhD Founder Secretary Sr. No. 58, Handewadi Road, Satavnagar, Hadapsar, Pune-411028 Phone: 7722045403 / 9175954032

Email Id: <a href="mailto:principal@jspmjscocs.edu.in">principal@jspmjscocs.edu.in</a> Website: <a href="mailto:www.jspmjscocs.edu.in">www.jspmjscocs.edu.in</a> Approved by Govt. of Maharashtra & Affiliated to SPPU, Pune-07 College Code: <a href="PU/PN/CS/485/2018">PU/PN/CS/485/2018</a>

PROF. DR. H. R. KULKARNI M.Sc., PhD, PGDBM, PGDM, MBS, FAZI Principal

Date: 18/03/2023

#### **Event Summery Report**

Name of the Event: Blood Donation Camp

Date & Time: 15 March 2023Venue: JSPM College Cam