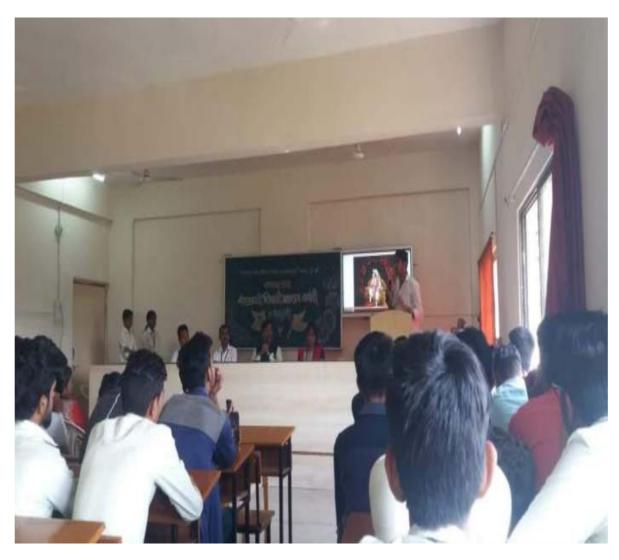

College Jayawant Sabhagruh. All student and teacher are invited for the same.



NSS Programme Officer
Jayanamino Sanant College
of Communic & Science
Hedepor, Pure - 411 COL



Mar

PRINCIPAL
JSPM's
Jayawantrao Sawant
Commerce & Science College
Hadassat Pine - 411 029.







PROF. DR. T. J. SAWANT B.E. (Elec.), PGDM, PhD **Founder Secretary** 

Sr. No. 58, Handewadi Road, Satavnagar, Hadapsar, Pune-411028 Phone: 7722045403 / 9175954032

Email Id: principal@jspmjscocs.edu.in Website: www.jspmjscocs.edu.in Approved by Govt. of Maharashtra & Affiliated to SPPU, Pune-07 College Code: PU/PN/CS/485/2018

PROF. DR. H. R. KULKARNI M.Sc., PhD, PGDBM, PGDM, MBS, FAZI **Principal** 

Department of National Service Scheme (NSS) celebrated ChhatrapatiShivajiMaharaj Birth Anniversary on 19/02/2019.



Figure: Student of JayawantraoSawant Commerce and Science College, Hadapsar, Pune while delivering a talk on the occasion of ChhatrapatiShivajiMaharaj Birth Anniversary.



## JAYAWANTRAO SAWANT COLLEGE OF COMMERCE AND SCIENCE



PROF. DR. T. J. SAWANT B.E. (Elec.), PGDM, PhD Founder Secretary Sr. No. 58, Handewadi Road, Satavnagar, Hadapsar, Pune-411028 Phone: 7722045403 / 9175954032

Email Id: <a href="mailto:principal@jspmjscocs.edu.in">principal@jspmjscocs.edu.in</a> Website: <a href="mailto:www.jspmjscocs.edu.in">www.jspmjscocs.edu.in</a> Approved by Govt. of Maharashtra & Affiliated to SPPU, Pune-07 College Code: <a href="PU/PN/CS/485/2018">PU/PN/CS/485/2018</a>

PROF. DR. H. R. KULKARNI M.Sc., PhD, PGDBM, PGDM, MBS, FAZI Principal

#### JSPM's Jayawantrao Sawant College of Commerc