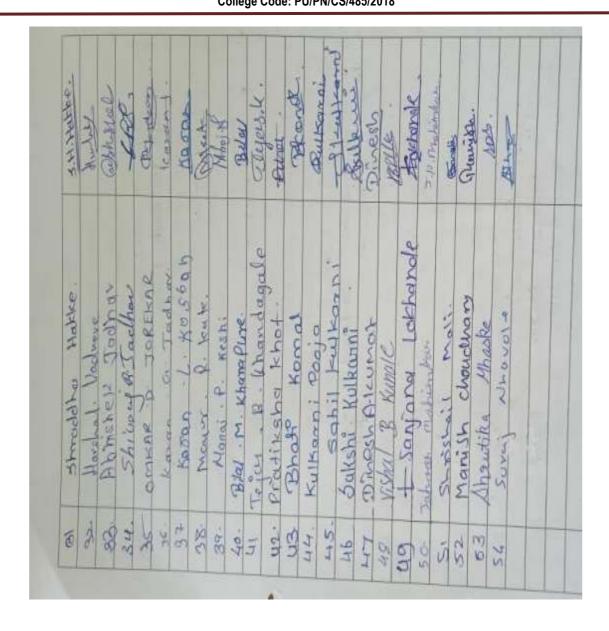

College Code: PU/PN/CS/485/2018

PROF. DR. H. R. KULKARNI M.Sc., PhD, PGDBM, PGDM, MBS, FAZI **Principal** 

List of approved students for National Service Scheme (NSS), JayawantraoSawant Commerce and Science College, Hadapsar, Pune.

#### SAVITRIBAI PHULE PUNE UNIVERSITY

#### National Service Scheme

#### Student List With Eligibility Number 2022-2023

| Sr No. | Egibility No | Student Name                    | Category | Course Name | Gender | Current<br>Acadamic<br>Year | Nss<br>Year | Type            |
|--------|--------------|---------------------------------|----------|-------------|--------|-----------------------------|-------------|-----------------|
| 1      | 12020167535  | MOKASARE<br>GAYATRI SANDIP      | OBC      | B.Com.      | FEMALE | 111                         | 2           | Self<br>Finance |
| 2      | 12020167610  | S TEJASWINI P                   | OBC      | B.Sc.       | FEMALE |                             | 2           | Self<br>Finance |
| 3      | 12020167611  | PANCHAL RUTUJA<br>RAM           | OBC      | B.Sc.       | FEMALE |                             | 2           | Seif<br>Finance |
| 4      | 12020167622  | SHINDE BHAVANA<br>VIJAY         | SC       | B.Sc.       | FEMALE | - 111                       | 2           | Self<br>Finance |
| 5      | 12020167585  | THOKE PAYAL<br>PARMESHWAR       | OPEN     | B.Sc.       | FEMALE | 111                         | 2           | Self<br>Finance |
| 6      | 12020167612  | KOPNAR AKSHAY<br>SANJAY         | NT(C)    | B.Sc.       | MALE   | III                         | 2           | Self<br>Finance |
| 7      | 12020167608  | KACHHI JAFAR<br>MANSOOR         | овс      | B.Sc        | MALE   | . 111                       | 2           | Self<br>Finance |
| 8      | 12020167800  | JHA<br>HARSHVARDHAN<br>BIRESH   | OPEN     | B.Sc.       | MALE   | .111                        | 2           | Self<br>Finance |
| 9      | 12020167524  | JOSHI GAURAV<br>BHARAT          | OPEN     | B.Com.      | MALE   | 111                         | 2           | Self<br>Finance |
| 10     | 12020167623  | NAIK SIFA RAWHIM                | OPEN     | B.Sc.       | FEMALE | III                         | 2           | Self<br>Finance |
| 11     | 12020167632  | BONDRE VIVEK<br>VISHNU          | OPEN .   | B.Sc.       | MALE   | · III                       | 2           | Self            |
| 12     | 12020167491  | BADHE NIKITA<br>MAHADEV         | OPEN     | B.Com.      | FEMALE | 111                         | 2           | Self            |
| 13     | 12020167487  | PAWAR SAYALI<br>DASHARTH        | OPEN     | B.Com.      | FEMALE | III                         | 2           | Self<br>Finance |
| 14     | 12020167540  | JADHAWAR<br>SHUBHANGI<br>RAMDAS | NT(D)    | B.Com.      | FEMALE | ·                           | 2           | Self<br>Finance |
| 15     | 12020167567  | HARPALE GALIRI<br>SHASHIKANT    | OPEN     | B.Com.      | FEMALE | · III                       | 2           | Self<br>Finance |
| 16     | 12020167513  | MULIK DEEPALI<br>SADANAND       | OPEN     | B.Com.      | FEMALE | - ##                        | 2           | Self<br>Finance |
| 17     | 12020167473  | TIWAR!<br>NEHAKUMARI<br>BABAN   | OPEN     | B.Com.      | FEMALE | 111                         | 2           | Self<br>Finance |
| 18     | 12020167562  | PATIL KIRTI SUNIL               | OPEN     | B.Com.      | FEMALE | - 111                       | 2           | Self<br>Finance |
| 19     | 12020167501  | PATIL NUTAN TANAJI              | OPEN     | B.Com.      | FEMALE |                             | 2           | Self<br>Finance |
| 20     | 12020167518  | SALUNKHE<br>CHAITRALI NITIN     | OPEN     | B.Com.      | FEMALE | 111                         | 2           | Self<br>Finance |
| 21     | 12020167598  | DEVKAR YASH<br>MOHAN            | OPEN     | B.Sc.       | MALE   | 111                         | 2           | Self            |
| 22     | 12020167596  | GHULE VIVEK<br>DATTATRAY        | OPEN     | B.Sc.       | MALE   | 111                         | 2           | Self<br>Finance |