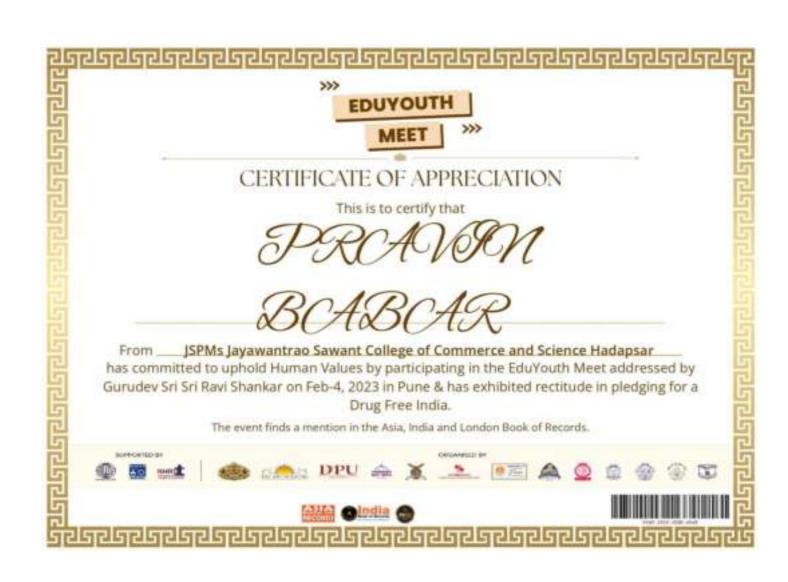

#### **INDEX**

| Sr.<br>No | Name of the activity                                       | Organizing<br>collaborati | _           | agency/ | Year of<br>the<br>activity | Digital<br>Page<br>Number |
|-----------|------------------------------------------------------------|---------------------------|-------------|---------|----------------------------|---------------------------|
| 1.        | Celebration of Birth Anniversary of Dr. A.P.J. Abdul Kalam | National (NSS)            | Service     | Scheme  | 2022-2023                  | 12                        |
| 2.        | Common Singing of National Anthem                          | National (NSS)            | Service     | Scheme  | 2022-2023                  | 18                        |
| 3.        | Har Ghar Tiranga                                           | National (NSS)            | Service     | Scheme  | 2022-2023                  | 23                        |
| 4.        | Swach Bharat Abhiyan                                       | National (NSS)            | Service     | Scheme  | 2022-2023                  | 28                        |
| 5.        | NSS Establishment Day celebration                          | National (NSS)            | Service     | Scheme  | 2022-2023                  | 31                        |
| 6.        | Tree Plantation                                            | National (NSS)            | Service     | Scheme  | 2022-2023                  | 34                        |
| 7.        | Campus Cleaning                                            | National (NSS)            | Service     | Scheme  | 2022-2023                  | 37                        |
| 8.        | Voter Awareness                                            | National (NSS)            | Service     | Scheme  | 2022-2023                  | 40                        |
| 9.        | Women Empowerment                                          | National (NSS)            | Service     | Scheme  | 2022-2023                  | 43                        |
| 10.       | Marathi Bhasha Gaurav Din/Marathi<br>Rajbhasha Din         | National Se<br>(NSS)      | ervice Sche | me      | 2022-2023                  | 46                        |
| 11.       | Savitribai Phule Birth Anniversary                         | National (NSS)            | Service     | Scheme  | 2022-2023                  | 49                        |
| 12.       | Winter NSS camp                                            | National (NSS)            | Service     | Scheme  | 2022-2023                  | 52                        |
| 13.       | Constitution Day celebration                               | National (NSS)            | Service     | Scheme  | 2022-2023                  | 55                        |
| 14.       | EduYouth Meet                                              | National (NSS)            | Service     | Scheme  | 2022-2023                  | 58                        |
| 15.       | International Women Day celebration                        | National (NSS)            | Service     | Scheme  | 2022-2023                  | 64                        |
| 16.       | Blood Donation camp                                        | National (NSS)            | Service     | Scheme  | 2022-2023                  | 67                        |
| 17.       | Tree Plantation                                            | National (NSS)            | Service     | Scheme  | 2022-2023                  | 70                        |
| 18.       | World Health Day                                           | National (NSS)            | Service     | Scheme  | 2022-2023                  | 69                        |
| 19.       | A camp for social and environmental                        | National                  | Service     | Scheme  | 2021-2022                  | 80                        |