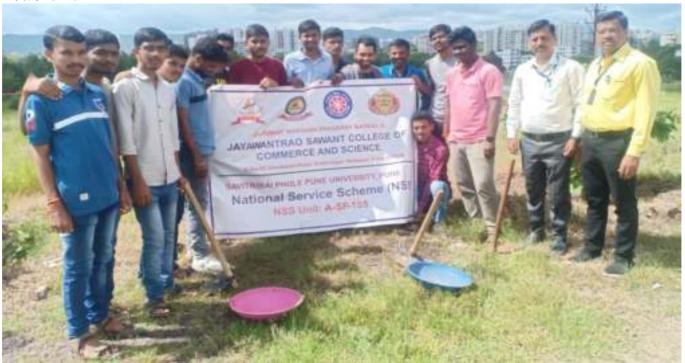

M's
Jayawantrao Sawant
Commerce & Science College
Halapae, Pare - 411 028



# JAYAWANT SHIKSHAN PRASARAK MANDAL'S JAYAWANTRAD SAWANT COLLEGE OF COMMERCE AND SCIENCE



PROF. DR. T. J. SAWANT B.E. (Elec.), PGDM, PhD Founder Secretary Sr. No. 58, Handewadi Road, Satavnagar, Hadapsar, Pune-411028 Phone: 7722045403 / 9175954032

Email Id: <a href="mailto:principal@jspmjscocs.edu.in">principal@jspmjscocs.edu.in</a> Website: <a href="mailto:www.jspmjscocs.edu.in">www.jspmjscocs.edu.in</a> Approved by Govt. of Maharashtra & Affiliated to SPPU, Pune-07 College Code: <a href="mailto:PU/PN/CS/485/2018">PU/PN/CS/485/2018</a>

PROF. DR. H. R. KULKARNI M.Sc., PhD, PGDBM, PGDM, MBS, FAZI Principal

Department of National Service Scheme (NSS) conducted an initiative of 'Tree Plantation' on 24/09/2022.



Figure: The teaching staffs Mr. KiranLalge and CharudattaGunde in the operation of tree plantation with their students.



# JAYAWANTRAO SAWANT COLLEGE OF COMMERCE AND SCIENCE



PROF. DR. T. J. SAWANT B.E. (Elec.), PGDM, PhD **Founder Secretary** 

Phone: 7722045403 / 9175954032 Email Id: principal@jspmjscocs.edu.in Website: www.jspmjscocs.edu.in

Approved by Govt. of Maharashtra & Affiliated to SPPU, Pune-07 College Code: PU/PN/CS/485/2018

PROF. DR. H. R. KULKARNI M.Sc., PhD, PGDBM, PGDM, MBS, FAZI **Principal** 

Date: 26/09/2022

#### **Event Summery Report**

Name of the Event: "Swacha Bharat Abhiyan"

**Date & Time:** 24/09/2022

Venue: JSPM College nearby area

No of Participant: 46

**Objective of Event:** 

Major improvement in the cleanliness and general health of the surround